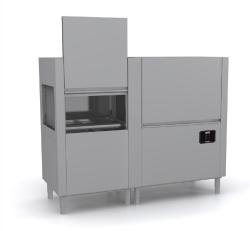

## **EVOLUTION LINE EVO311**

| TYPE   | Rack conveyor dishwashers |
|--------|---------------------------|
| LINE   | EVOLUTION LINE            |
| BASKET | 500x500                   |
| SIZE   | 1968x813x1810h            |

The EVOLUTION Line has been designed to meet the needs of every customer, thanks to the various accessories installable, combining large workloads and optimising spaces available, simplifying operator work and reducing consumption. The models of this line are equipped with a double filtration system that retains all residues, whereas the vertical wash pumps and stainless steel wash arms ensure great performance. Evolution is also equipped with counterbalanced doors with double wall and anti-fall system and rounded moulded tanks.