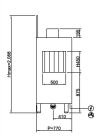

## **EVOLUTION LINE EVO311**

| TYPE   | Rack conveyor dishwashers |
|--------|---------------------------|
| LINE   | EVOLUTION LINE            |
| BASKET | 500x500                   |
| SIZE   | 1968x813x1810h            |

| DISHWASHERS FEATURES                            | EVOLUTION LINE EVO311 |
|-------------------------------------------------|-----------------------|
| Dimensions - (mm) L - P - H                     | 1968x813x1810h        |
| Basket dimensions                               | 500x500               |
| n° baskets/hour                                 | 200/100               |
| Passage height max (cm)                         | 450                   |
| Total power input                               | 25,9                  |
| Standard input voltage                          | 400V3N+T 50 Hz        |
| PRE-WASHING                                     |                       |
| Tank capacity                                   | 69                    |
| Tank heating element (kW)                       | 10,5                  |
| FIRST WASHING                                   |                       |
| Tank capacity                                   | 69                    |
| Tank heating element (kW)                       | 10,5                  |
| WASHING                                         |                       |
| Tank capacity                                   | 69                    |
| Tank heating element (kW)                       | 10,5                  |
| PRE-RINSING                                     |                       |
| Tank capacity                                   | 69                    |
| RINSING                                         |                       |
| Boiler heating element (kW)                     | 14,0                  |
| Water consumption                               | ~300                  |
| Inlet water temperature (°C)                    | +15°C                 |
| Minimum water pressure (BAR)                    | 1,5                   |
| Water hardness (°f)                             | 7÷10 °f               |
| RECUPERATORE_TERMICO_CALORE                     |                       |
| Exhauster                                       | 0,20                  |
| Air capacity                                    | 70                    |
| STANDARD EQUIPMENT                              |                       |
| Basket for glasses dim.500x500x100mm            | 1                     |
| Basket for 18 dishes dim.500x500x100mm          | 2                     |
| 4 division cutlery insert                       | 1                     |
| OPTION                                          |                       |
| Pressure reducer with pressure gauge            | •                     |
| Break-Tank and 200W rinse pump                  | •                     |
| Third speed                                     | •                     |
| Corner pre-washing system                       | •                     |
| Corner dryer unit                               | •                     |
| Internal detergent & rinse-aid dosing unit      | •                     |
| Triple tank filter and stainless steel drawer   | •                     |
| Optional Installabile, Optional not installable |                       |