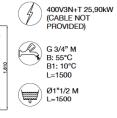

| DISHWASHERS FEATURES                            | EVOLUTION LINE EVO311 |
|-------------------------------------------------|-----------------------|
| Dimensions - (mm) L - P - H                     | 1968x813x1810h        |
| Basket dimensions                               | 500x500               |
| n° baskets/hour                                 | 200/100               |
| Passage height max (cm)                         | 450                   |
| Total power input                               | 25,9                  |
| Standard input voltage                          | 400V3N+T 50 Hz        |
| PRE-WASHING                                     |                       |
| Tank capacity                                   | 69                    |
| Tank heating element (kW)                       | 10,5                  |
| FIRST WASHING                                   |                       |
| Tank capacity                                   | 69                    |
| Tank heating element (kW)                       | 10,5                  |
| WASHING                                         |                       |
| Tank capacity                                   | 69                    |
| Tank heating element (kW)                       | 10,5                  |
| PRE-RINSING                                     |                       |
| Tank capacity                                   | 69                    |
| RINSING                                         |                       |
| Boiler heating element (kW)                     | 14,0                  |
| Water consumption                               | ~300                  |
| Inlet water temperature (°C)                    | +15°C                 |
| Minimum water pressure (BAR)                    | 1,5                   |
| Water hardness (°f)                             | 7÷10 °f               |
| RECUPERATORE_TERMICO_CALORE                     |                       |
| Exhauster                                       | 0,20                  |
| Air capacity                                    | 70                    |
| STANDARD EQUIPMENT                              |                       |
| Basket for glasses dim.500x500x100mm            | 1                     |
| Basket for 18 dishes dim.500x500x100mm          | 2                     |
| 4 division cutlery insert                       | 1                     |
| OPTION                                          |                       |
| Pressure reducer with pressure gauge            | •                     |
| Break-Tank and 200W rinse pump                  | •                     |
| Third speed                                     | •                     |
| Corner pre-washing system                       | •                     |
| Corner dryer unit                               | •                     |
| Internal detergent & rinse-aid dosing unit      | •                     |
| Triple tank filter and stainless steel drawer   | •                     |
| Optional Installabile, Optional not installable |                       |