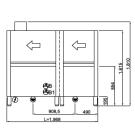

## **EVOLUTION LINE EVO311**

| TYPE   | Rack conveyor dishwashers |
|--------|---------------------------|
| LINE   | EVOLUTION LINE            |
| BASKET | 500x500                   |
| SIZE   | 1968x813x1810h            |

| DISHWASHERS FEATURES                            | EVOLUTION LINE EVO311 |
|-------------------------------------------------|-----------------------|
| Dimensions - (mm) L - P - H                     | 1968x813x1810h        |
| Basket dimensions                               | 500x500               |
| n° baskets/hour                                 | 200/100               |
| Passage height max (cm)                         | 450                   |
| Total power input                               | 25,9                  |
| Standard input voltage                          | 400V3N+T 50 Hz        |
| PRE-WASHING                                     |                       |
| Tank capacity                                   | 69                    |
| Tank heating element (kW)                       | 10,5                  |
| FIRST WASHING                                   |                       |
| Tank capacity                                   | 69                    |
| Tank heating element (kW)                       | 10,5                  |
| WASHING                                         |                       |
| Tank capacity                                   | 69                    |
| Tank heating element (kW)                       | 10,5                  |
| PRE-RINSING                                     |                       |
| Tank capacity                                   | 69                    |
| RINSING                                         |                       |
| Boiler heating element (kW)                     | 14,0                  |
| Water consumption                               | ~300                  |
| Inlet water temperature (°C)                    | +15°C                 |
| Minimum water pressure (BAR)                    | 1,5                   |
| Water hardness (°f)                             | 7÷10 °f               |
| RECUPERATORE_TERMICO_CALORE                     |                       |
| Exhauster                                       | 0,20                  |
| Air capacity                                    | 70                    |
| STANDARD EQUIPMENT                              |                       |
| Basket for glasses dim.500x500x100mm            | 1                     |
| Basket for 18 dishes dim.500x500x100mm          | 2                     |
| 4 division cutlery insert                       | 1                     |
| OPTION                                          |                       |
| Pressure reducer with pressure gauge            | •                     |
| Break-Tank and 200W rinse pump                  | •                     |
| Third speed                                     | •                     |
| Corner pre-washing system                       | •                     |
| Corner dryer unit                               | •                     |
| Internal detergent & rinse-aid dosing unit      | •                     |
| Triple tank filter and stainless steel drawer   | •                     |
| Optional Installabile, Optional not installable |                       |